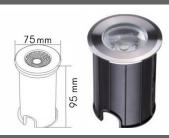

## **PICTURES:**

| Wire           | 0.75mm Rubber, L150mm      |
|----------------|----------------------------|
| Size           | Ф75 x H95mm                |
| End Cap        | Water proof                |
| Body Materials | Stainless Steel & Aluminum |
| Item Code      | PR-UP-09220-30K67          |
| Origin         | China                      |
| Lifetime       | 50,000H                    |
| Warranty       | 3 Years                    |