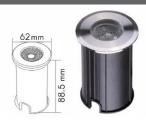

| Wire           | 0.75mm Rubber, L150mm      |
|----------------|----------------------------|
| Size           | Ф62 x H88.5mm              |
| End Cap        | Water proof                |
| Body Materials | Stainless Steel & Aluminum |
| Item Code      | PR-UP-06220-30K67          |
| Origin         | China                      |
| Lifetime       | 50,000H                    |
| Warranty       | 3 Years                    |