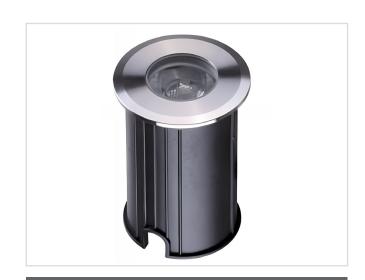

# **PRODUCT DATASHEET**



#### **LED IN GROUND UPLIGHT - 6W**

PR-UP-06220-30K67

# **PRODUCT DESCRIPTION:**

### **PURERENA LED In Ground Uplight 6W**

High efficiency light source. Beautiful appearance and waterproof structure. Long life, up to 50,000 hours.

Waterproof IP67, outdoor use.













### **PICTURES:**





### **SCOPE OF APPLICATION:**

For green belt, park landscape design, garden pedestrian street parking square night view, roading lighting.

# **SPECIFICATIONS:**

| Shape         | Round           |
|---------------|-----------------|
| Driver        | Dark Power      |
| Chip          | Bridgelux       |
| ССТ           | 3000K           |
| Install Style | Recessed        |
| IP Rating     | IP67            |
| Voltage       | 220 / AC85-265V |
| Beam Angle    | 90°             |
| Power         | 6W              |
| CRI           | >80             |
| Power Factor  | PF>0.5          |
| Lumin         | 74lm/W          |

| Wire           | 0.75mm Rubber, L150mm      |
|----------------|----------------------------|
| Size           | Ф62 x H88.5mm              |
| End Cap        | Wa