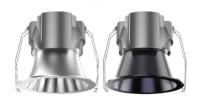

#### **PICTURES:**

#### **PURERENA LED Spotlight Features:**

Aluminum Radiator. High brightness led chip . High transmittance lens. Black light reflector.