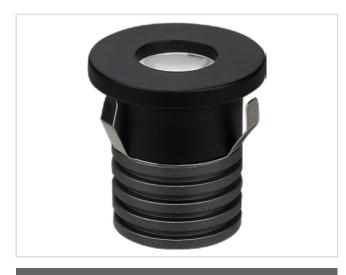

#### **PURERENA LED Spotlight Features:**

Aluminum Radiator. High brightness LED chip. High transmittance lens. Black light reflector.

#### **PICTURES:**