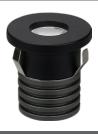

# **PRODUCT DATASHEET**



PR-SP03WB-30K

# **LED SPOTLIGHT - 3W**

## **PRODUCT DESCRIPTION:**

#### **PURERENA LED Spotlight Features:**

Aluminum Radiator. High brightness LED chip. High transmittance lens. Black light reflector.















#### **PICTURES:**





#### **SCOPE OF APPLICATION:**

Selected for the user to provide a wide range of features: flood,washing walls, directional lights, adjustable corner, stretch, can be freely combined, the application of different places lighting solutions.

## **SPECIFICATIONS:**

| Power             | 3W              |
|-------------------|-----------------|
| LED Chip          | PHILIPS         |
| Output            | 18v / 135mA     |
| Input             | AC110-240V      |
| Frequency         | 50/60 Hz        |
| Color Temperature | 3000K           |
| CRI               | RA ≥90          |
| Beam Angle        | 15° / 24° / 36° |
| Driver Brand      | Isolated        |
| Power Factor      | 0.5             |
| Trim Color        | Black           |
| Body Materials    | Aluminum Body   |

| Size