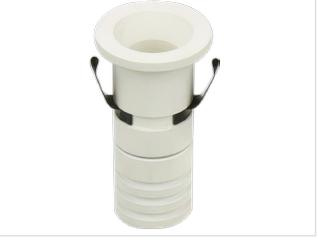

#### **PURERENA LED Spotlight Features:**

Aluminum Radiator. High brightness LED chip. High transmittance lens. Black light reflector.

#### **SCOPE OF APPLICATION:**

Selected for the user to provide a wide range of features: flood,washing walls, directional lights, adjustable corner, stretch, can be freely combined, the application of different places lighting solutions.