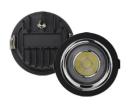

#### **PRODUCT DESCRIPTION:**

#### PURERENA IP65 LED Downlight:

- Less current, lower voltage, compact, light duty.
- 75%-90% power save, featuring high efficiency and low power consumption.
- It has excellent electric performance, single color and good color rendering properties.
- No heat radiation, no light cover darken, environmental-protection and good appearance and