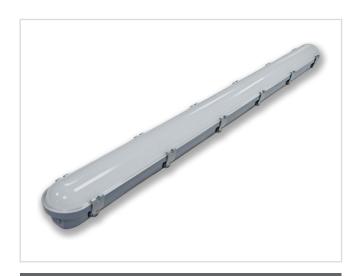

## **PURERENA High Power IP65 LED Tri-Proof**

Saudi Made Product.

IP65 LED fitting to replace T8 IP65 traditional waterproof fluorescent.

Stainless steel clips included. Polycarbonate body and diffuser. Supplied with non-dimmable LED driver.

## **PHYSICAL SPECIFICATIONS:**

| Power`            | 40W                                           |
|-------------------|-----------------------------------------------|
| Input             | AC220-240V / 50-60HZ                          |
| Order Code        | PR-TRI-40W40K (4000K) / PR-TRI-40W65K (6500K) |
| Color             | White                                         |
| Material          | PC With Metal Clips                           |
| Diffuser Material | PC                                            |
| Shape             | Rectangular                                   |
| Dimensions        | 1205 x 95 x 80mm                              |
| Lumen             | 150lm/W                                       |
| LED Chip          | PHILIPS                                       |
| LED Driver        | PHILIPS                                       |
| CRI               | >85                                           |
| Beam Angle        | 120°                                          |