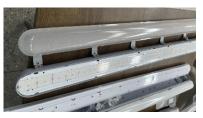

## **PURERENA High Power IP65 LED Tri-Proof**

Saudi Made Product.

IP65 LED fitting to replace T8 IP65 traditional waterproof fluorescent.

Stainless steel clips included. Polycarbonate body and diffuser. Supplied with non-dimmable LED driver.

## **PHYSICAL SPECIFICATIONS:**

| Power`            | 40W                                           |
|-------------------|-----------------------------------------------|
| Input             | AC220-240V / 50-60HZ                          |
| Order Code        | PR-TRI-40W40K (4000K) / PR-TRI-40W65K (6500K) |
| Color             | White                                         |
| Material          | PC With Metal Clips                           |
| Diffuser Material | PC                                            |
| Shape             | Rectangular                                   |
| Dimensions        | 1205 x 95 x 80mm                              |
| Lumen             | 150lm/W                                       |
| LED Chip          | PHILIPS                                       |
| LED Driver        | PHILIPS                                       |
| CRI               | >85                                           |
| Beam Angle        | 120°                                          |